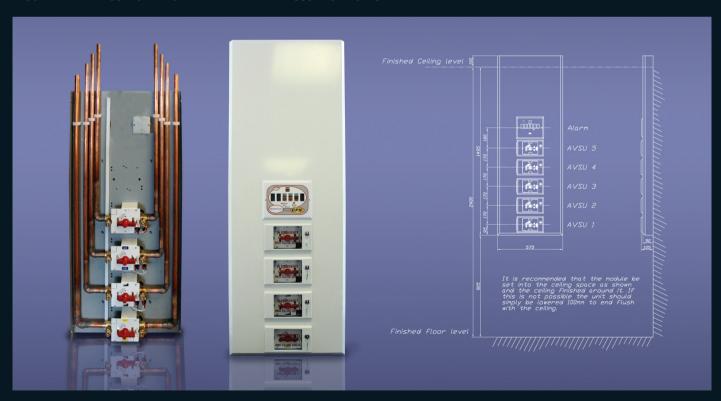

### **MODULAR AVSU'S:**

ALSO AVAILABLE INCORPORATING AREA ALARM AND PRESSURE SWITCHES.

Shown With Door and Open/Close Label removed.

Plaster

Brick Work

### **AREA VALVE SERVICE UNITS - MODULES**

| Product code | Description                       |
|--------------|-----------------------------------|
| AVSU-MOD-1   | AVSU Module - 1 Gas with Pressure |
|              | Switch and Alarm                  |
| AVSU-MOD-2   | AVSU Module - 2 Gas with Pressure |
|              | Switch and Alarm                  |
| AVSU-MOD-3   | AVSU Module - 3 Gas with Pressure |
|              | Switch and Alarm                  |
| AVSU-MOD-4   | AVSU Module - 4 Gas with Pressure |
|              | Switch and Alarm                  |
| AVSU-MOD-5   | AVSU Module - 5 Gas with Pressure |
|              | Switch and Alarm                  |