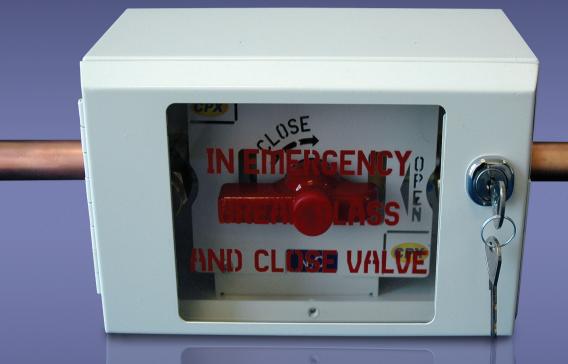

#### **DESCRIPTION**

The Area Valve Service Units (AVSU's) are manufactured under BS EN 13485 Medical Devices: Quality Management Systems and Medical Device Directive 93/42/EEC (CE0086). They provide a local gas isolation facility for use during normal They are built in accordance with the HTM02-01, C11 and BS EN 15908 standards and are suitable for Oxygen, Nitrous

#### FEATURES

- The AVSU can be installed as a flush or surface mounted.
- Housed in a steel white epoxy coated box and a key operated
- A breakable glass front to the door gives an immediate indication as to the gas type, the valve position and the gas flow. In an emergency the glass front can be broken thus
- The valve type is a 90° shut off ball valve, which is operated via a handle, and each unit comes complete with a blanking plate, which can be fitted, to either side of the valve.
- Each NIST include non-return valves with 100% sealing.
- Non-interchangeable NIST connectors are fitted upstream and downstream of the valve. The NIST connectors provide the facility to purge a system before the working gas is introduced and also following any downstream interruption of the supply. The NIST connectors also allow for the pipeline pressure to be tested and provide an easily accessible point for gas sampling.
- Side entry sizes available 22mm, 28mm and 42mm (other entry versions available).
- Pressure switches if required can be fitted inside the box to enable local monitoring-see the following picture.