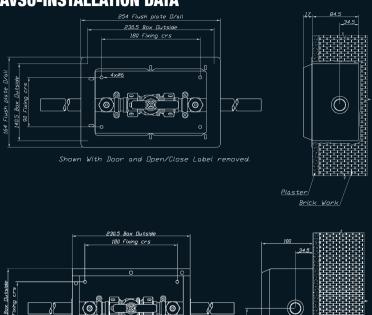

Non-interchangeable NIST connectors are fitted upstream and downstream of the valve. The NIST connectors provide the facility to purge a system before the working gas is introduced and also following any downstream interruption of the supply. The NIST connectors also allow for the pipeline pressure to be tested and provide an easily accessible point for gas sampling.
- Side entry sizes available 22mm, 28mm and 42mm (other entry versions available).
- Pressure switches if required can be fitted inside the box to enable local monitoring-see the following picture.



CPX PRECISION UK Ltd 😹

CPX Technology Building, Pepper Road, Hazel Grove, Stockport, UK SK7 5BW Tel: +44 (0) 161 487 2822 Fax: +44 (0) 161 487 2816









# **AVSU - AREA VALVE SERVICE UNIT**

### **AVSU-INSTALLATION DATA**



### **AREA VALVE SERVICE UNITS**

| Gas Type       | Product Code   |
|----------------|----------------|
| Oxygen         | AVSU22 - 02    |
| Nitrous Oxide  | AVSU22 - N2O   |
| Entonox        | AVSU22 - 02N2O |
| Medical Air 4  | AVSU22 - MA4   |
| Surgical Air 7 | AVSU22 - SA7   |
| Vacuum         | AVSU22 - VAC   |

### **AREA VALVE SERVICE UNITS - MODULES**

| Product code | Description                       |
|--------------|-----------------------------------|
| AVSU-MOD-1   | AVSU Module - 1 Gas with Pressure |
|              | Switch and Alarm                  |
| AVSU-MOD-2   | AVSU Module - 2 Gas with Pressure |
|              | Switch and Alarm                  |
| AVSU-MOD-3   | AVSU Module - 3 Gas with Pressure |
|              | Switch and Alarm                  |
| AVSU-